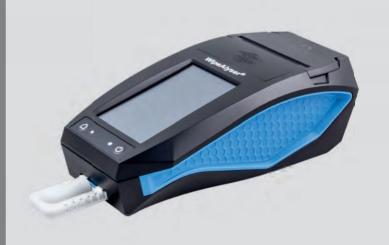

# WipeAlyser®

### The ideal mobile device for roadside screening and drug screening in the workplace.

Robust, shock-resistant and equipped with splash water protection, the WipeAlyser is ideal for outdoor use. Speed, intuitive handling and an ergonomic design are some other distinguishing features of this latest-generation mobile analyser.

#### **Technical features**

- High-resolution colour display
- Integrated printer for quick documentation
- Memory to store analysis and documentation
- Autonomy due to long battery life (charge function 100–240 V)
- Integrated scanner for reading barcodes
- Ports: USB. SD card