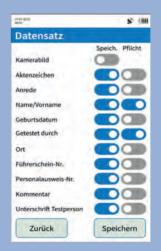

The WipeAlyser guarantees that results are always objective through electronic analysis of DrugWipe results. In addition to the test result, it stores the GPS position, time of screening, name of the test subject and other personal data. The WipeAlyser comes with an integrated printer. The log of the rapid screening test, with all previously entered data, can be printed

quickly as a document and can, for example, be shown to and signed by the test subject. This ensures that the entire testing process is documented in a reliable and transparent manner, and that the data can subsequently be transferred to PC.

The additional information that is recorded during screening can be customised to meet your individua requirements.