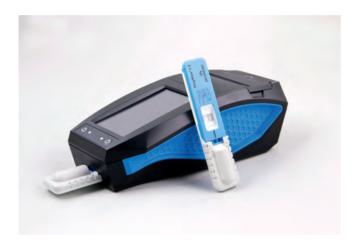

# DrugWipe® results in black and white

### A winning combination

In contrast to many other rapid drug screening tests, DrugWipe does not necessarily require an electronic device for analysis. Even if only very slight traces of drugs are found, reliable test results are presented visually. Now, when combined with the WipeAlyser, DrugWipe enables easy documentation of the screening process, plus further digital processing with all additional information required.