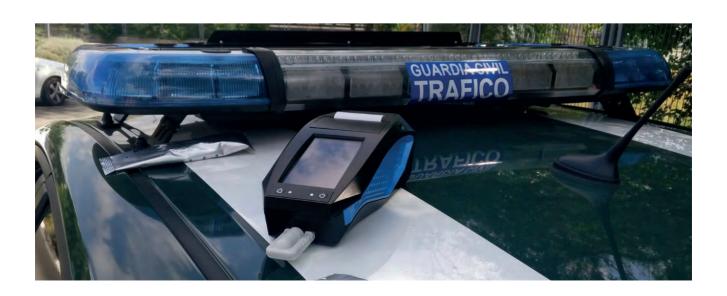

## First practical use in drug screening

The device was first used by the Spanish police, who were very happy with the WipeAlyser's easy and safe handling. One major added benefit highlighted by the police officers was that the device enabled them to present test subjects with results in black and white in

PLEATER DRUGINDER

PLEATER DRUGI

the form of a printed document. The WipeAlyser also proved effective when used at a large music festival in Brandenburg, Germany.